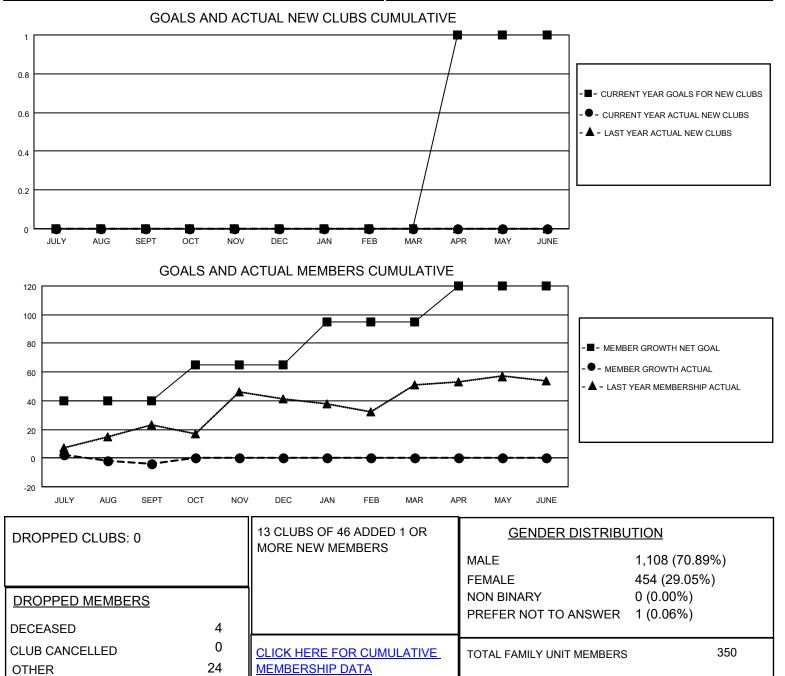

## LOCATION WISCONSIN

District 27 D2

Results as of: 9/30/2022

| Clubs                 |               |           |               | Members               |                        |                         |                                                    |
|-----------------------|---------------|-----------|---------------|-----------------------|------------------------|-------------------------|----------------------------------------------------|
| RESULTS FOR 2022-2023 |               |           |               | RESULTS FOR 2022-2023 |                        |                         |                                                    |
| QUARTER               | NEW CLUB GOAL | NEW CLUBS | DROPPED CLUBS | QUARTER               | BER GROWTH NET<br>GOAL | MEMBER GROWTH<br>ACTUAL | DROPPED<br>MEMBERS ACTUAL<br>(including transfers) |
| JULY/AUG/SEPT         | 0             | 0         | 0             | JULY/AUG/SEPT         | 40                     | 27                      | 28                                                 |
| OCT/NOV/DEC           | 0             | 0         | 0             | OCT/NOV/DEC           | 25                     | 0                       | 0                                                  |
| JAN/FEB/MAR           | 0             | 0         | 0             | JAN/FEB/MAR           | 30                     | 0                       | 0                                                  |
| APR/MAY/JUNE          | 1             | 0         | 0             | APR/MAY/JUNE          | 25                     | 0                       | 0                                                  |